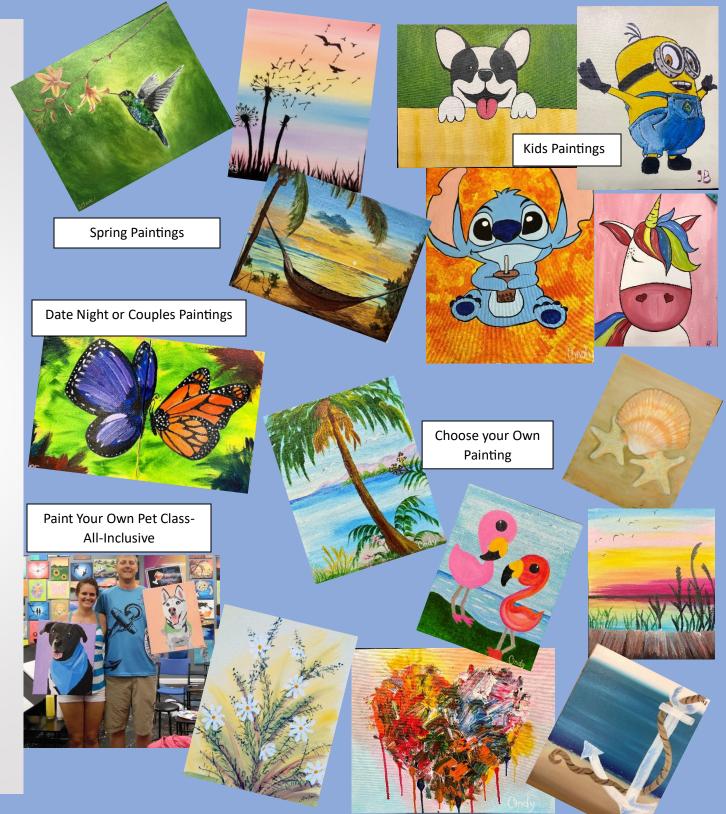

## WALK IN & PAINT

- \*No time limits
- \*Choose the picture you want to paint
- \*Choose to paint on your own or with an artist.
- \*Just walk in and paint, no need for reservations
- \*All supplies provided
- \*Paint on Your Own \$15
- \*with help from artist \$35
- \*\$5 discount for seniors, kids, vets & 1<sup>st</sup> responders

Daily 1pm-8pm Saturday Noon-8pm Sunday Noon-5pm Closed Monday

All Inclusive - Add \$20

Evening Classes - See Events

Scheduled Classes & Events

including classes like Paint Your Own Pet or Paint with Famous Artists like The Florida Highwaymen- See Events